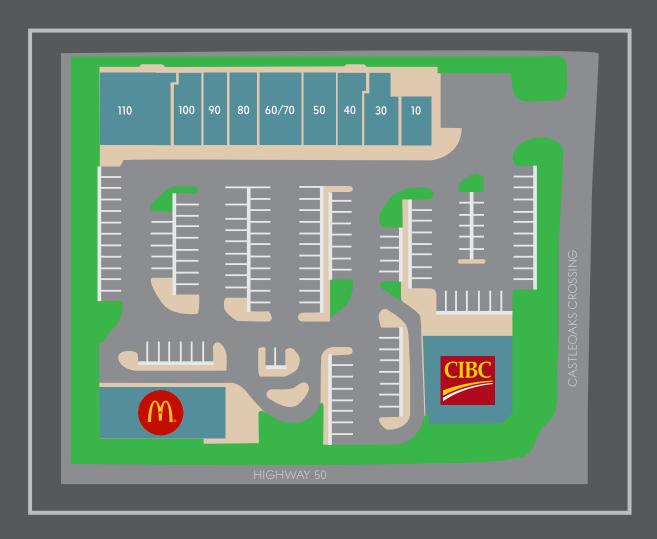

### A 24,000 sf Commercial Service Centre.

- · Located at the southwest corner of Castleoaks Crossing and Hwy. 50 in Brampton.
- **Neighbourhood Centre** servicing new residential area in Northwest Brampton.

#### **TENANTS:**

| UNIT  | TENANT                           | AREA (SF) |
|-------|----------------------------------|-----------|
| 10    | Optical                          | 1,051     |
| 30    | Hot Loaf's Pizza                 | 1,296     |
| 40    | Kashmir Karahi Point             | 1,245     |
| 50    | Hasty Market                     | 1,631     |
| 60/70 | Pharmacy/Medical Clinic          | 2,124     |
| 80    | Dental Office                    | 1,438     |
| 90    | Morning Star Hair Salon          | 1,184     |
| 100   | Physiotherapist                  | 1,567     |
| 110   | King's Academy Child Care Centre | 3,290     |
|       | McDonald's                       | 4,297     |
| С     | CIBC                             | 4,965     |
|       | TOTAL:                           | 24,088    |