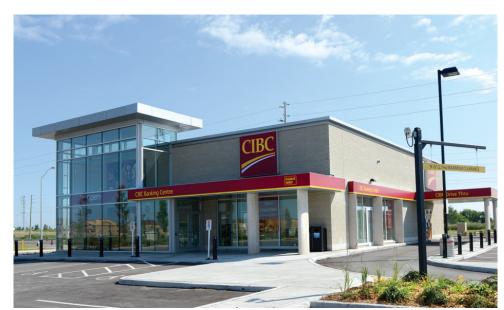

#### **TENANTS:**

| UNIT  | TENANT                           | AREA (SF) |
|-------|----------------------------------|-----------|
| 10    | Optical                          | 1,051     |
| 30    | Hot Loaf's Pizza                 | 1,296     |
| 40    | Kashmir Karahi Point             | 1,245     |
| 50    | Hasty Market                     | 1,631     |
| 60/70 | Pharmacy/Medical Clinic          | 2,124     |
| 80    | Dental Office                    | 1,438     |
| 90    | Morning Star Hair Salon          | 1,184     |
| 100   | Physiotherapist                  | 1,567     |
| 110   | King's Academy Child Care Centre | 3,290     |
|       | McDonald's                       | 4,297     |
| С     | CIBC                             | 4,965     |
|       | TOTAL:                           | 24,088    |