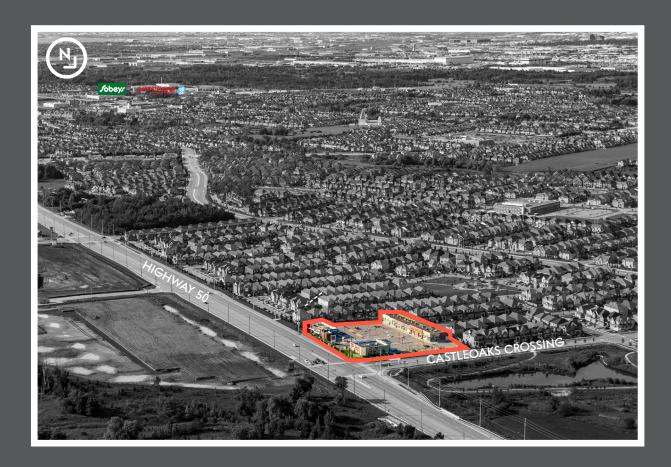

### A 24,000 sf Commercial Service Centre.

- · Located at the southwest corner of Castleoaks Crossing and Hwy. 50 in Brampton.
- **Neighbourhood Centre** servicing new residential area in Northwest Brampton.

#### NEIGHBOURHOOD DEMOGRAPHICS

34,650 vehicles\*
average daily traffic along
Hwy. 50 south of

trade area population\*\*

Castlemore Road

within 1 km - 10,551 within 3 km - 42,070 within 5 km - 97,799

10 year projected pop. growth\*\*