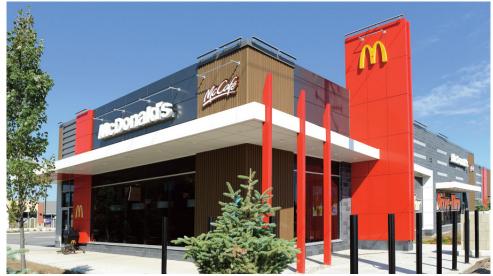

#### **TENANTS:**

| UNIT  | TENANT                           | AREA (SF) |
|-------|----------------------------------|-----------|
| 10    | Optical                          | 1,051     |
| 30    | Hot Loaf's Pizza                 | 1,296     |
| 40    | Kashmir Karahi Point             | 1,245     |
| 50    | Hasty Market                     | 1,631     |
| 60/70 | Pharmacy/Medical Clinic          | 2,124     |
| 80    | Dental Office                    | 1,438     |
| 90    | Morning Star Hair Salon          | 1,184     |
| 100   | Physiotherapist                  | 1,567     |
| 110   | King's Academy Child Care Centre | 3,290     |
|       | McDonald's                       | 4,297     |
| С     | CIBC                             | 4,965     |
|       | TOTAL:                           | 24,088    |