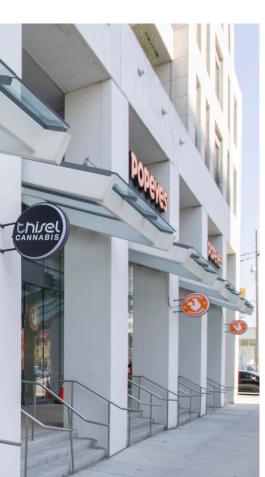

#### **AVAILABILITIES**

| UNIT | TENANT                     | AREA (SF) |
|------|----------------------------|-----------|
| A1-2 | Kinetic Labs               | 1,557     |
| A3-4 | Popeye's Louisiana Kitchen | 1,560     |
| A5   | Thistle                    | 976       |
| A6   | Convenience Store          | 883       |
| A7   | Pizzaville                 | 1,016     |
| A8   | Dental Office              | 1,009     |
| Α9   | Fit Lounge & Café          | 778       |
|      | TOTAL:                     | 7,779     |