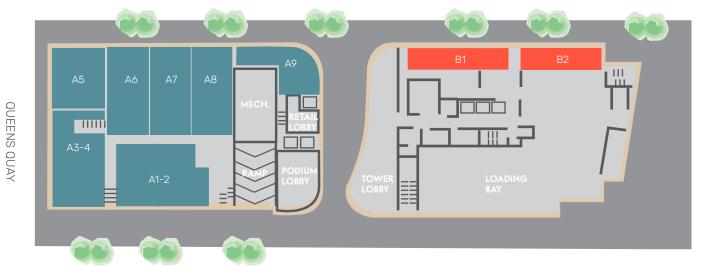

### Site Plan

LAKESHORE BOULEVARD EAST

#### SHERBOURNE COMMON PARK

**BONNYCASTLE STREET** 

AVAILABLE

LEASED

#### **AVAILABILITIES**

| UNIT | TENANT                     | AREA (SF) |
|------|----------------------------|-----------|
| A1-2 | Kinetic Labs               | 1,557     |
| A3-4 | Popeye's Louisiana Kitchen | 1,560     |
| A5   | Thistle                    | 976       |
| A6   | Convenience Store          | 883       |
| A7   | Pizzaville                 | 1,016     |
| A8   | Dental Office              | 1,009     |
| Α9   | Fit Lounge & Café          | 778       |
|      | TOTAL:                     | 7,779     |

| UNIT | TENANT    | AREA (SF) |
|------|-----------|-----------|
| B1   | Available | 1,155     |
| B2   | Available | 673       |
|      | TOTAL:    | 1.826     |

FOR MORE INFORMATION, PLEASE CONTACT