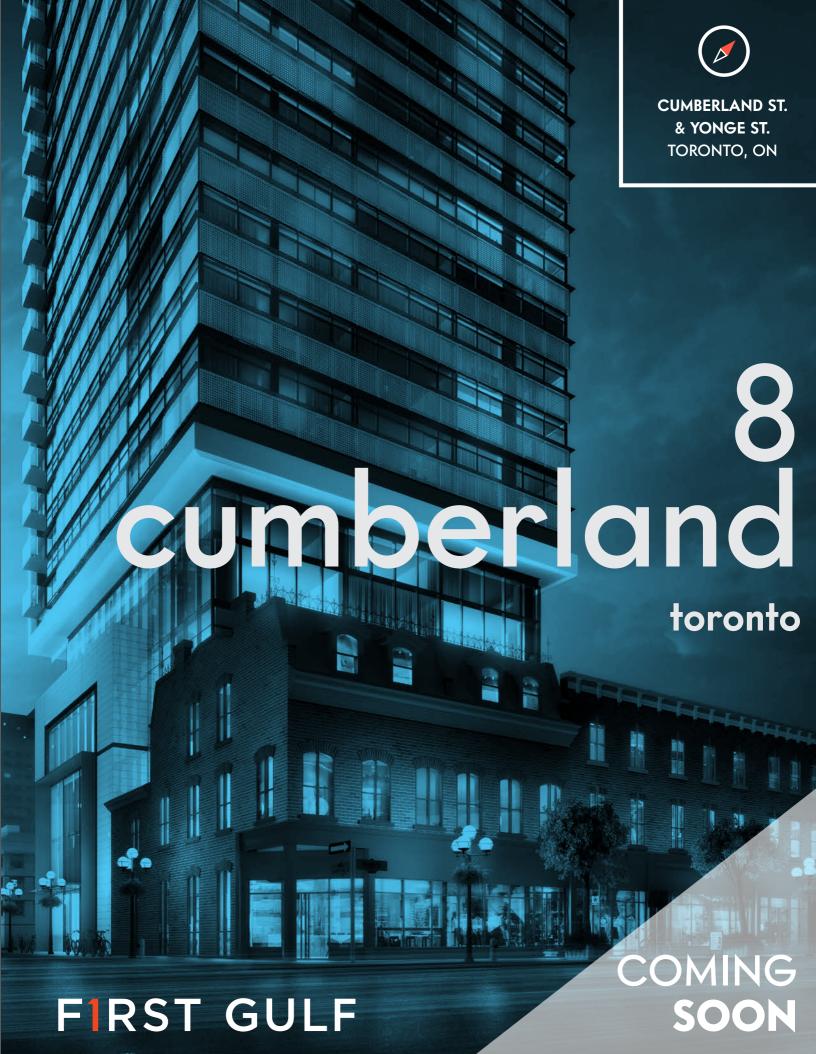

### welcome to

### 8 cumberland

### **COMING 2021**

# Up to 4,400 sf of retail space with potential for mezzanine in an urban, luxury condo.

- · Located on Cumberland just west of Yonge.
- 51-storeys of residential adding approx. **370 condo units** to Yorkville.
- · 4,400 sf of ground-floor retail with 22' ceiling height and **potential for mezzanine**.
- **Conveniently located** a short walk away from Bloor-Yonge and Bay subway stations, providing access to both the Yonge-University and Bloor-Danforth subway lines.
- · A short walk to great shopping, dining and entertainment options.