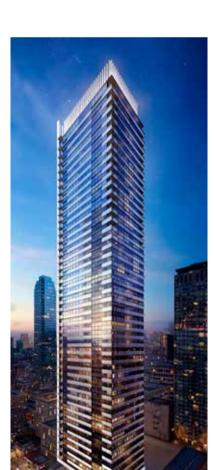

# Up to 4,400 sf of retail space with potential for mezzanine in an urban, luxury condo.

- · Located on Cumberland just west of Yonge.
- 51-storeys of residential adding approx. **370 condo units** to Yorkville.
- · 4,400 sf of ground-floor retail with 22' ceiling height and **potential for mezzanine**.
- **Conveniently located** a short walk away from Bloor-Yonge and Bay subway stations, providing access to both the Yonge-University and Bloor-Danforth subway lines.
- · A short walk to great shopping, dining and entertainment options.