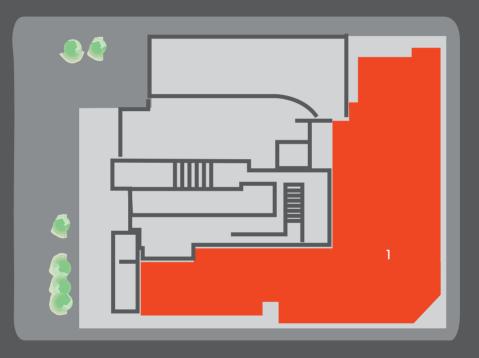

#### **UNIT SIZES:**

UNIT AREA (SF)

4,40

TOTAL: 4,400

GETTING AROUND THE NEIGHBOURHOOD