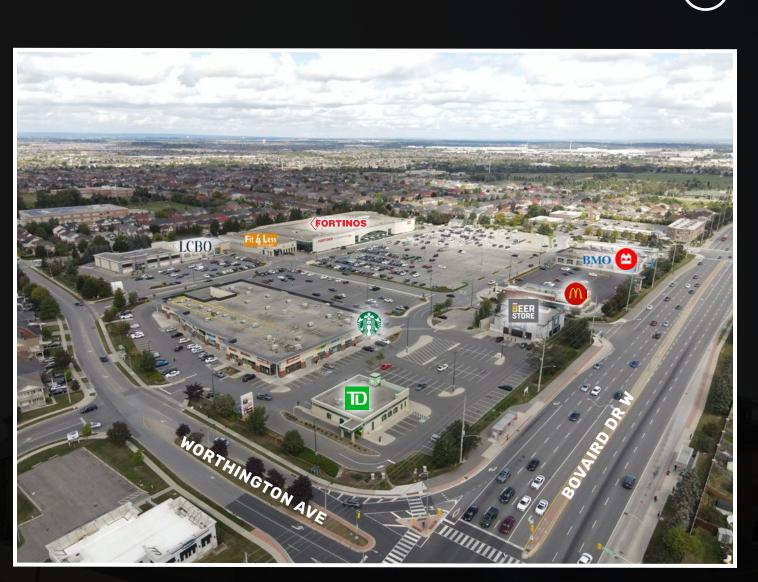

# Fletcher's Meadow BRAMPTON

BOVAIRD DRIVE & WORTHINGTON AVE BRAMPTON, ON

FIRST GULF

ANCHORED BY Fortinos, LCBO, BMO, TD Beer Store, McDonalds

FORTINOS CAN

#### **AVAILABILITY**

| UNIT  | TENANT                                        | AREA (SF) | UNIT  | TENANT                        | AREA (SF) |
|-------|-----------------------------------------------|-----------|-------|-------------------------------|-----------|
| A     | Fortino's / Fit 4 Less Fitness                | 120,000   | D7    | Subway                        | 1,508     |
| B1    | Bank of Montreal                              | 5,904     | D8    | Pizza Pizza                   | 2,503     |
| B2    | First Choice Haircutters                      | 960       | D9    | Convenience Store             | 2,176     |
| B3    | Hakkalicious                                  | 2,350     | E1    | LCBO                          | 12,445    |
| B4    | Money Mart                                    | 1,658     | E2    | Your Dollar Store With More   | 11,194    |
| B5    | Baskin Robbins                                | 1,579     | F     | TD                            | 4,515     |
| С     | McDonald's                                    | 4,658     | G2/G3 | Smart Nails                   | 1,062     |
| D1.1  | Wild Wings                                    | 2,636     | G4    | Meena Cleaners                | 505       |
| D1.2  | Meridian Credit Union                         | 3,980     | G5    | Edward Jones Investments      | 923       |
| D2    | Massage Addict                                | 2,895     | G6    | Physiotherapy Clinic          | 1,290     |
| D3    | Dulux Paint                                   | 2,790     | G7    | Oxford Learning Centre        | 1,290     |
| D4    | Global Pet Foods                              | 2,528     | G8    | The UPS Store                 | 1,398     |
| D5    | VACANT                                        | 4,995     | G9    | Value Buds                    | 1,584     |
| D6.1  | Popeye's Louisiana Kitchen                    | 2,146     | G10   | Dentist                       | 1,595     |
| D6.2  | Starbucks                                     | 1,515     | G11   | Master Park's Tiger Taekwondo | 2,309     |
| D6.3  | Rogers                                        | 2,270     | Н     | The Beer Store                | 6,065     |
| D7-1A | 3 for 1 Glasses                               | 1,566     |       | TOTAL:                        | 219,813   |
| D7-1B | Child Development Resource<br>Connection Peel | 3,021     |       |                               |           |