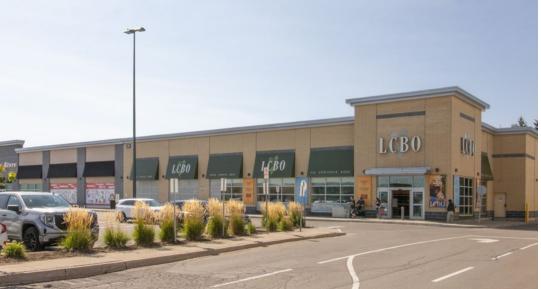

# Fletcher's Meadow BRAMPTON

BOVAIRD DRIVE & WORTHINGTON AVE BRAMPTON, ON

FIRST GULF

ANCHORED BY Fortinos, LCBO, BMO, TD Beer Store, McDonalds

FORTINOS CAN

#### **AVAILABILITY**

| UNIT  | TENANT                                        | AREA (SF) | UNIT  | TENANT                        | AREA (SF) |
|-------|-----------------------------------------------|-----------|-------|-------------------------------|-----------|
| A     | Fortino's / Fit 4 Less Fitness                | 120,000   | D7    | Subway                        | 1,508     |
| B1    | Bank of Montreal                              | 5,904     | D8    | Pizza Pizza                   | 2,503     |
| B2    | First Choice Haircutters                      | 960       | D9    | Convenience Store             | 2,176     |
| B3    | Hakkalicious                                  | 2,350     | E1    | LCBO                          | 12,445    |
| B4    | Money Mart                                    | 1,658     | E2    | Your Dollar Store With More   | 11,194    |
| B5    | Baskin Robbins                                | 1,579     | F     | TD                            | 4,515     |
| С     | McDonald's                                    | 4,658     | G2/G3 | Smart Nails                   | 1,062     |
| D1.1  | Wild Wings                                    | 2,636     | G4    | Meena Cleaners                | 505       |
| D1.2  | Meridian Credit Union                         | 3,980     | G5    | Edward Jones Investments      | 923       |
| D2    | Massage Addict                                | 2,895     | G6    | Physiotherapy Clinic          | 1,290     |
| D3    | Dulux Paint                                   | 2,790     | G7    | Oxford Learning Centre        | 1,290     |
| D4    | Global Pet Foods                              | 2,528     | G8    | The UPS Store                 | 1,398     |
| D5    | VACANT                                        | 4,995     | G9    | Value Buds                    | 1,584     |
| D6.1  | Popeye's Louisiana Kitchen                    | 2,146     | G10   | Dentist                       | 1,595     |
| D6.2  | Starbucks                                     | 1,515     | G11   | Master Park's Tiger Taekwondo | 2,309     |
| D6.3  | Rogers                                        | 2,270     | Н     | The Beer Store                | 6,065     |
| D7-1A | 3 for 1 Glasses                               | 1,566     |       | TOTAL:                        | 219,813   |
| D7-1B | Child Development Resource<br>Connection Peel | 3,021     |       |                               |           |