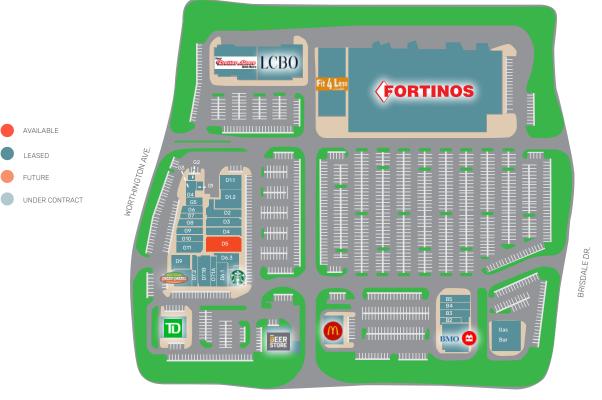

## Site Plan

GROVEWOOD DR.

BOVAIRD DR. W

#### **AVAILABILITY**

| UNIT  | TENANT                                        | AREA (SF) | UNIT  | TENANT                        | AREA (SF) |
|-------|-----------------------------------------------|-----------|-------|-------------------------------|-----------|
| A     | Fortino's / Fit 4 Less Fitness                | 120,000   | D7    | Subway                        | 1,508     |
| B1    | Bank of Montreal                              | 5,904     | D8    | Pizza Pizza                   | 2,503     |
| B2    | First Choice Haircutters                      | 960       | D9    | Convenience Store             | 2,176     |
| B3    | Hakkalicious                                  | 2,350     | E1    | LCBO                          | 12,445    |
| B4    | Money Mart                                    | 1,658     | E2    | Your Dollar Store With More   | 11,194    |
| B5    | Baskin Robbins                                | 1,579     | F     | TD                            | 4,515     |
| С     | McDonald's                                    | 4,658     | G2/G3 | Smart Nails                   | 1,062     |
| D1.1  | Wild Wings                                    | 2,636     | G4    | Meena Cleaners                | 505       |
| D1.2  | Meridian Credit Union                         | 3,980     | G5    | Edward Jones Investments      | 923       |
| D2    | Massage Addict                                | 2,895     | G6    | Physiotherapy Clinic          | 1,290     |
| D3    | Dulux Paint                                   | 2,790     | G7    | Oxford Learning Centre        | 1,290     |
| D4    | Global Pet Foods                              | 2,528     | G8    | The UPS Store                 | 1,398     |
| D5    | VACANT                                        | 4,995     | G9    | Value Buds                    | 1,584     |
| D6.1  | Popeye's Louisiana Kitchen                    | 2,146     | G10   | Dentist                       | 1,595     |
| D6.2  | Starbucks                                     | 1,515     | G11   | Master Park's Tiger Taekwondo | 2,309     |
| D6.3  | Rogers                                        | 2,270     | Н     | The Beer Store                | 6,065     |
| D7-1A | 3 for 1 Glasses                               | 1,566     |       | TOTAL:                        | 219,813   |
| D7-1B | Child Development Resource<br>Connection Peel | 3,021     |       |                               |           |