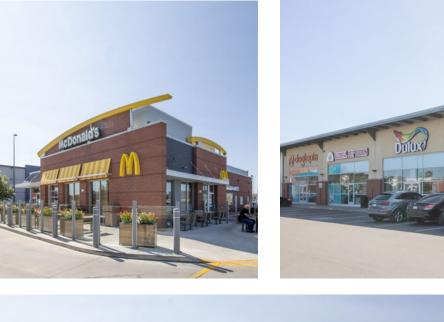

# Fletcher's Meadow BRAMPTON

BOVAIRD DRIVE & WORTHINGTON AVE BRAMPTON, ON

FIRST GULF

ANCHORED BY Fortinos, LCBO, BMO, TD Beer Store, McDonalds

FORTINOS CAN

#### **AVAILABILITY**

| UNIT  | TENANT                                        | AREA (SF) | UNIT  | TENANT                        | AREA (SF) |
|-------|-----------------------------------------------|-----------|-------|-------------------------------|-----------|
| A     | Fortino's / Fit 4 Less Fitness                | 120,000   | D7    | Subway                        | 1,508     |
| B1    | Bank of Montreal                              | 5,904     | D8    | Pizza Pizza                   | 2,503     |
| B2    | First Choice Haircutters                      | 960       | D9    | Convenience Store             | 2,176     |
| B3    | Hakkalicious                                  | 2,350     | E1    | LCBO                          | 12,445    |
| B4    | Money Mart                                    | 1,658     | E2    | Your Dollar Store With More   | 11,194    |
| B5    | Baskin Robbins                                | 1,579     | F     | TD                            | 4,515     |
| С     | McDonald's                                    | 4,658     | G2/G3 | Smart Nails                   | 1,062     |
| D1.1  | Wild Wings                                    | 2,636     | G4    | Meena Cleaners                | 505       |
| D1.2  | Meridian Credit Union                         | 3,980     | G5    | Edward Jones Investments      | 923       |
| D2    | Massage Addict                                | 2,895     | G6    | Physiotherapy Clinic          | 1,290     |
| D3    | Dulux Paint                                   | 2,790     | G7    | Oxford Learning Centre        | 1,290     |
| D4    | Global Pet Foods                              | 2,528     | G8    | The UPS Store                 | 1,398     |
| D5    | VACANT                                        | 4,995     | G9    | Value Buds                    | 1,584     |
| D6.1  | Popeye's Louisiana Kitchen                    | 2,146     | G10   | Dentist                       | 1,595     |
| D6.2  | Starbucks                                     | 1,515     | G11   | Master Park's Tiger Taekwondo | 2,309     |
| D6.3  | Rogers                                        | 2,270     | Н     | The Beer Store                | 6,065     |
| D7-1A | 3 for 1 Glasses                               | 1,566     |       | TOTAL:                        | 219,813   |
| D7-1B | Child Development Resource<br>Connection Peel | 3,021     |       |                               |           |