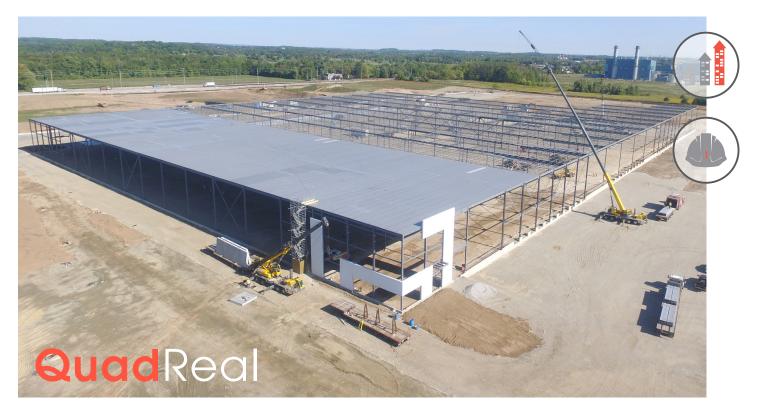

A BIG DEAL. In Spring of 2016, First Gulf was successfully awarded a design-build contract with QuadReal for a new, 775,000 sf warehouse facility in Halton Hills. Located on 62-acres of Prime Industrial Land bordering Steeles Avenue to the North, Fifth Line to the West, and Highway 401 to the South, our construction services division will provide third-party contracting services to complete this substantial new warehouse.

Throughout the bid process, our construction and development teams worked hand-in-hand with the client, ensuring issues such as site access, material selection, and phasing were solved early-on in the process. We look forward to continuing this collaborative approach throughout the rigorous, 18-month construction schedule of Phase 1.

## a quick look

PROPERTY TYPE Industrial

ADDRESS Steeles and Fifth Line

LOCATION Halton Hills, Ontario

TOTAL SQUARE FEET 775,000 sf

> KEY FEATURES 62 acres

Excellent access to major highways Prime Signage Visibility