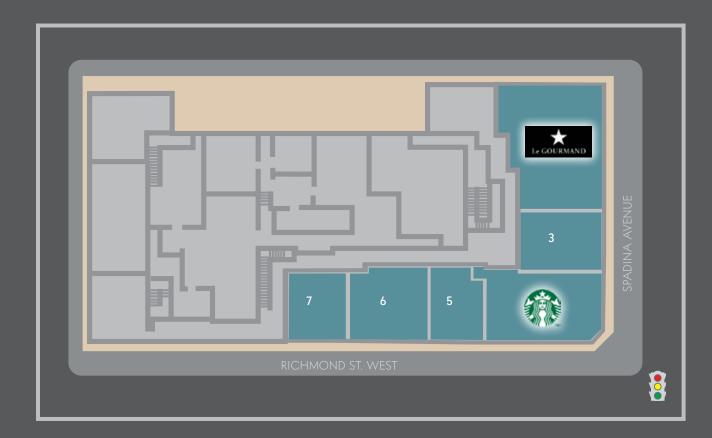

### **TENANTS:**

| UNIT | TENANT                  | AREA (SF |
|------|-------------------------|----------|
|      | Le Gourmand             | 1,599    |
|      | International News      | 711      |
|      | Starbucks               | 1,191    |
| 5    | Aristotelis Hairstyling | 569      |
| 6    | Nail Salon              | 872      |
|      | Dry Cleaner             | 581      |
|      | TOTAL:                  | 5,523    |