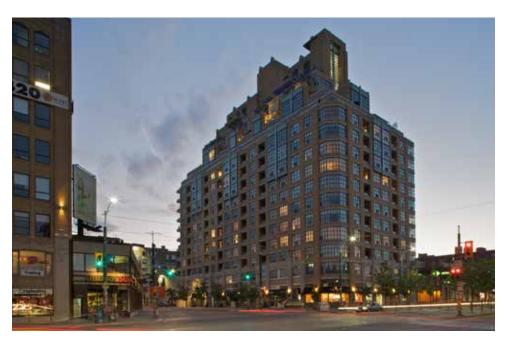

# Over 5,000 sf of ground floor retail space in an urban mixed-use luxury condo.

- · Located at the NW corner of Richmond St. and Spadina Ave.
- · Prime corner location in the fashion district close to the main entertainment area.
- · 220 suite luxury condo complex with ground floor retail.