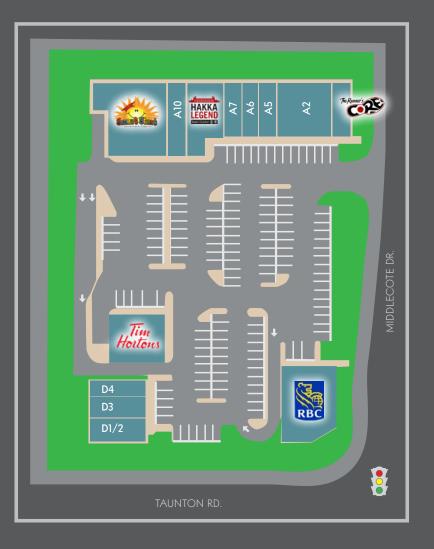

# **TENANTS:**

| UNIT | TENANT                     | AREA (SF) |
|------|----------------------------|-----------|
| A10  | The Runner's Core          | 1,238     |
| A2   | EDR Fitness                | 3,405     |
| A5   | Physiotherapist            | 1,172     |
| A6   | Kitchen Food Fair          | 1,170     |
| A7   | Medical Clinic/Pharmacy    | 1,453     |
| A9   | Hakka Legend Asian Cuisine | 2,563     |
| A10  | Wyndham Dental             | 1,680     |
| A12  | Smart Start Childcare      | 5,014     |
| B10  | Tim Hortons                | 3,089     |
| C10  | Royal Bank                 | 4,600     |
| D1/2 | Churrasco of Portugal      | 1,944     |
| D3   | Dominos Pizza              | 1,361     |
| D4   | Zen Nails                  | 954       |
|      | TOTAL:                     | 29,643    |