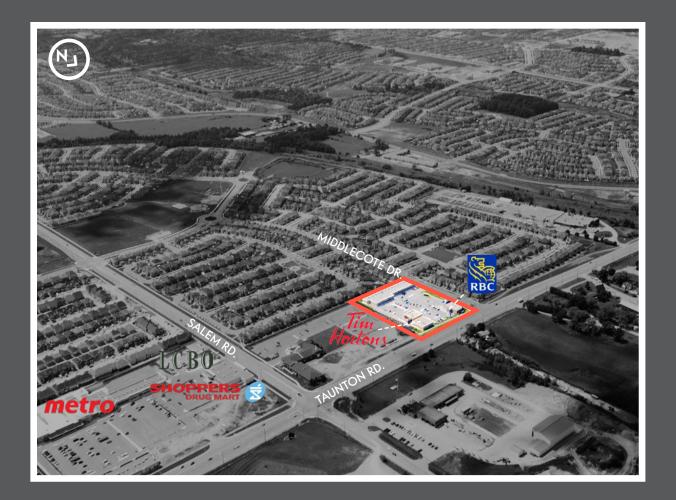

# FIRST GULF

TAUNTON RD. & MIDDLECOTE DR. AJAX, ON

# A 30,000 sf service commercial centre located in the growing community of North Ajax.

- Located on Taunton Rd., west of Salem Rd.
- Significant new residential development in the area, with 1,900 new housing units recently built.