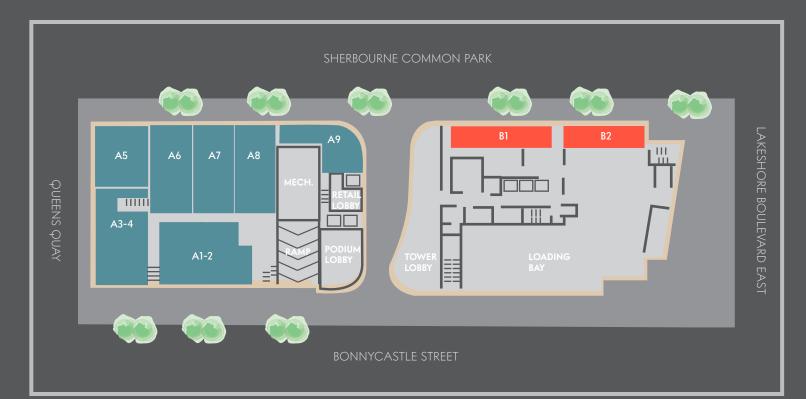

#### TENANTS:

| UNIT | TENANT                     | AREA (SF) | UNIT | TENANT    | AREA (SF) |
|------|----------------------------|-----------|------|-----------|-----------|
| A1-2 | Kinetic Labs               | 1,557     | B1   | Available | 1,046     |
| A3-4 | Popeye's Louisiana Kitchen | 1,560     | B2   | Available | 566       |
| A5   | Thistle                    | 976       |      | TOTAL:    | 1,612     |
| A6   | Convenience Store          | 883       |      |           |           |
| A7   | Pizzaville                 | 1,016     |      |           |           |
| A8   | Dental Office              | 1,009     |      |           |           |
| A9   | Fit Lounge & Café          | 778       |      |           |           |
|      | TOTAL:                     | 7,779     |      |           |           |