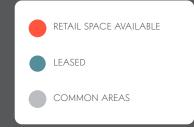

#### TENANTS:

| UNIT | TENANT                     | AREA (SF) | UNIT | TENANT    | AREA (SF) |
|------|----------------------------|-----------|------|-----------|-----------|
| A1-2 | Kinetic Labs               | 1,557     | B1   | Available | 1,046     |
| A3-4 | Popeye's Louisiana Kitchen | 1,560     | B2   | Available | 566       |
| A5   | Thistle                    | 976       |      | TOTAL:    | 1,612     |
| A6   | Convenience Store          | 883       |      |           |           |
| A7   | Pizzaville                 | 1,016     |      |           |           |
| A8   | Dental Office              | 1,009     |      |           |           |
| A9   | Fit Lounge & Café          | 778       |      |           |           |
|      | TOTAL:                     | 7,779     |      |           |           |