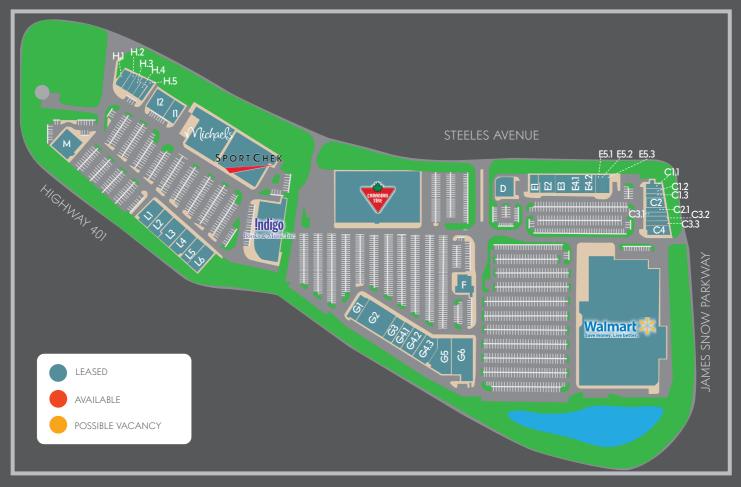

#### **TENANTS:**

| UNIT | TENANT                | AREA (SF)  | UNIT | TENANT                | AREA (SF) |
|------|-----------------------|------------|------|-----------------------|-----------|
| Α    | Walmart               | 134,226    | G4.1 | Тір Тор               | 5,053     |
| В    | Canadian Tire         | 93,670     | G4.2 | Ren's Pet Depot       | 6,807     |
| C1.1 | Ubreakifix            | 1,011      | G4.3 | Bouclair              | 8,161     |
| C1.2 | Boardwalk Burgers     | 1,598      | G5   | Absolute Dollar       | 11,437    |
| C1.3 | Subway                | 1,406      | G6   |                       |           |
| C2   | Cosmo Prof            | 3,102      | HI   | Staples               | 14,997    |
| C2.1 | EB Games              | 1,809      |      | Popeye's Supplements  | 1,960     |
| C3.1 | easyfinancial         | 1,850      | H2   | Chorizo               | 1,446     |
| C3.2 | Pedi N Nails          | 1,856      | H3   | Toss Restaurant       | 1,846     |
| C3.3 | Fika                  | 1,883      | H4   | Pita Pit              | 1,403     |
| C4   | Living Lighting       | 3,990      | H5   | Great Clips           | 1,050     |
| D    | Royal Bank            | 5,873      |      | Massage Addict        | 2,200     |
| El   | Orange Theory Fitness | 3,024      | 12   | Investors Group       | 5,000     |
| E2   | Reitman's             | 5,827      | JI   | Michaels              | 17,422    |
| E3   | Healthy Planet        | 4,952      | J2   | Sport Chek            | 20,097    |
| E4.1 | Cleo                  | 4,412      | K    | Indigo                | 18,237    |
| E4.2 | Ricki's               | ,<br>4,947 | Ll   | The Shoe Company      | 5,043     |
| E5.1 | Dentist               | 1,651      | L2   | Once Upon A Child     | 4,130     |
| E5.2 | Skin Vitality         | 1,643      | L3   | McCarthy Uniforms     | 5,150     |
| E5.3 | Optimeyes Optical     | 1,372      | L4   | Mr. Big & Tall        | 4,453     |
| F    | Montanas              | 5,158      | L5   | Hallmark              | 3,512     |
| G1   | End of the Roll       | 4,974      | L6   | Snuggle Bugz          | 4,451     |
| G2   | Mark's                | 15,326     | M    | Lone Star Texas Grill | 6,140     |
| G3   | Carter's/OshKosh      | 5,074      |      | TOTAL                 | 461,820   |
|      | Carrer s/ Oshkosh     | 3,074      |      |                       |           |