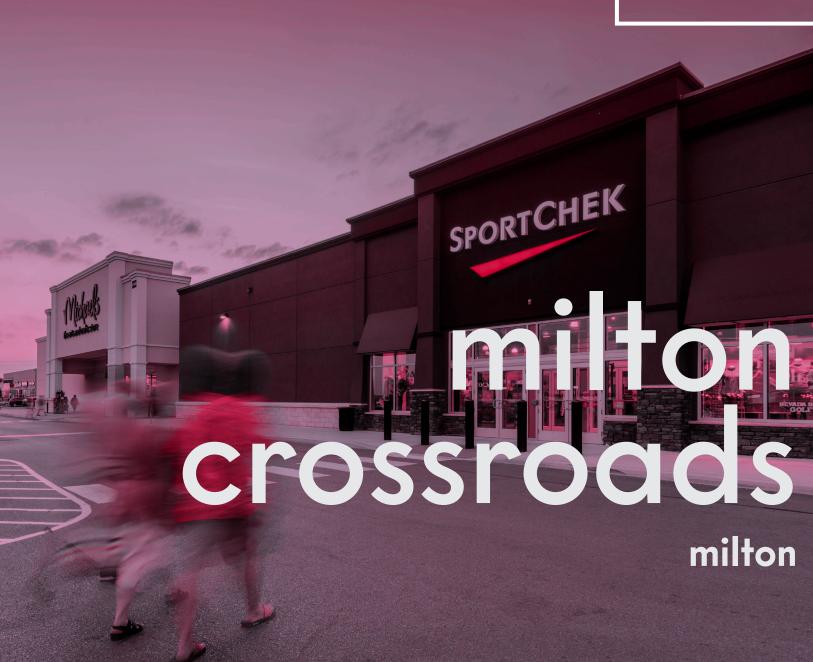

#### welcome to

### milton crossroads

## Over 450,000 sf of retail space serving a population of over 80,000 people in Milton.

- · Located at the northwest corner of Hwy 401 and James Snow Parkway.
- Strategically situated on Hwy. 401 servicing Milton, Northwest Mississauga, Acton, Campbellville and Georgetown Markets.
- Milton is the only municipality to be in the top 10 of the following categories: highest level of education attainment; second largest median age (34.4); and fastest growing community with population expected to double by 2021.

# anchor tenants Walmart Supercentre Canadian Tire Indigo Michaels Sport Chek