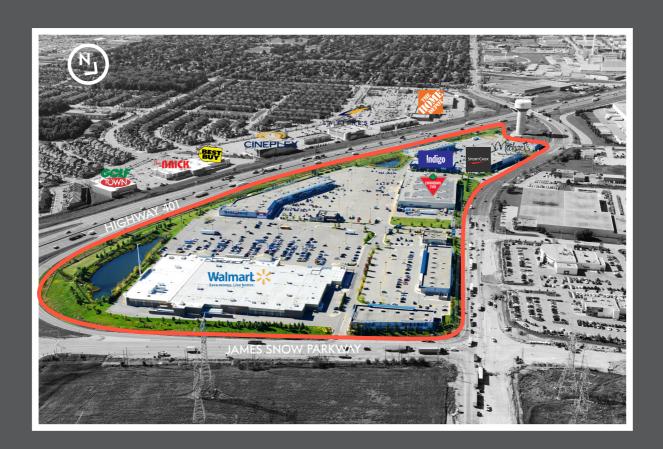

### milton crossroads

## Over 450,000 sf of retail space serving a population of over 80,000 people in Milton.

- · Located at the northwest corner of Hwy 401 and James Snow Parkway.
- Strategically situated on Hwy. 401 servicing Milton, Northwest Mississauga, Acton, Campbellville and Georgetown Markets.
- Milton is the only municipality to be in the top 10 of the following categories: highest level of education attainment; second largest median age (34.4); and fastest growing community with population expected to double by 2021.

# anchor tenants Walmart Supercentre Canadian Tire Indigo Michaels Sport Chek