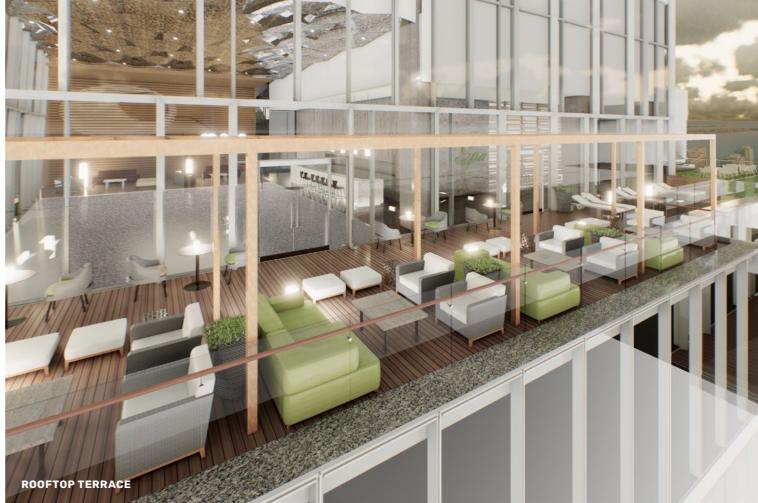

### THE EXPERIENCE

Create an **unparalleled restaurant experience on the rooftop** of the EQ Bank Tower located at 25 Ontario Street in
Toronto's thriving Downtown East business node. The 24th floor
of the building offers stunning views of the city skyline, lake
and surrounding neighbourhood.

The **4,250** sf space can be access via elevator direct from the main lobby and is surrounded by windows, bringing in sunlight during the day and city lights at night. The space also features a **1,360** sf south facing terrace that allows for a unique rooftop experience.

# THE OPPORTUNITY ROOFTOP RESTAURANT

4,250 SF

INDOOR RESTAURANT SPACE

1,360 SF

TERRACE SPACE