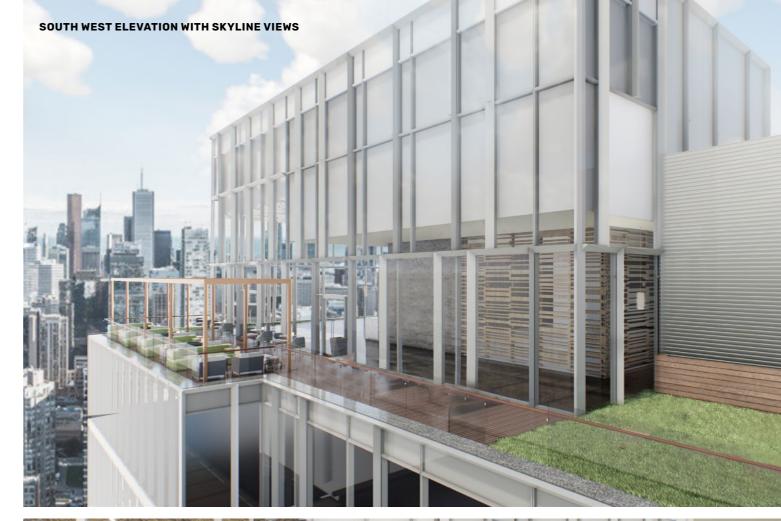

### THE EXPERIENCE

Create an **unparalleled restaurant experience on the rooftop** of the EQ Bank Tower located at 25 Ontario Street in
Toronto's thriving Downtown East business node. The 24th floor
of the building offers stunning views of the city skyline, lake
and surrounding neighbourhood.

The **4,250** sf space can be access via elevator direct from the main lobby and is surrounded by windows, bringing in sunlight during the day and city lights at night. The space also features a **1,360** sf south facing terrace that allows for a unique rooftop experience.

# THE OPPORTUNITY ROOFTOP RESTAURANT

4,250 SF

INDOOR RESTAURANT SPACE

1,360 SF

TERRACE SPACE