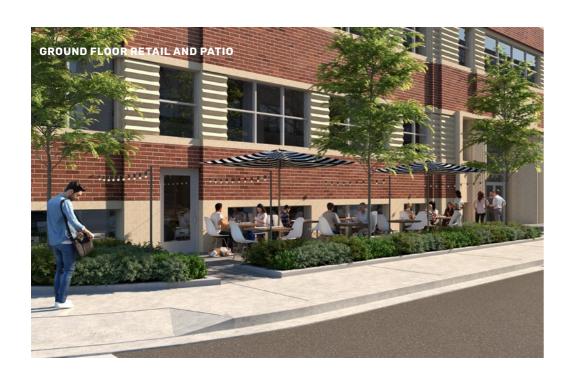

The **rooftop space can also be paired** with our **ground level patio and retail space.** This space **features 3,465 sf** retail space and terrace which can serve as an auxiliary location, bar or lounge for the 24th floor. **The opportunities are endless.** 

# THE OPPORTUNITY **GROUND FLOOR**

3,465 SF

**GROUND FLOOR RETAIL SPACE** 

±600 SF

**PATIO** 