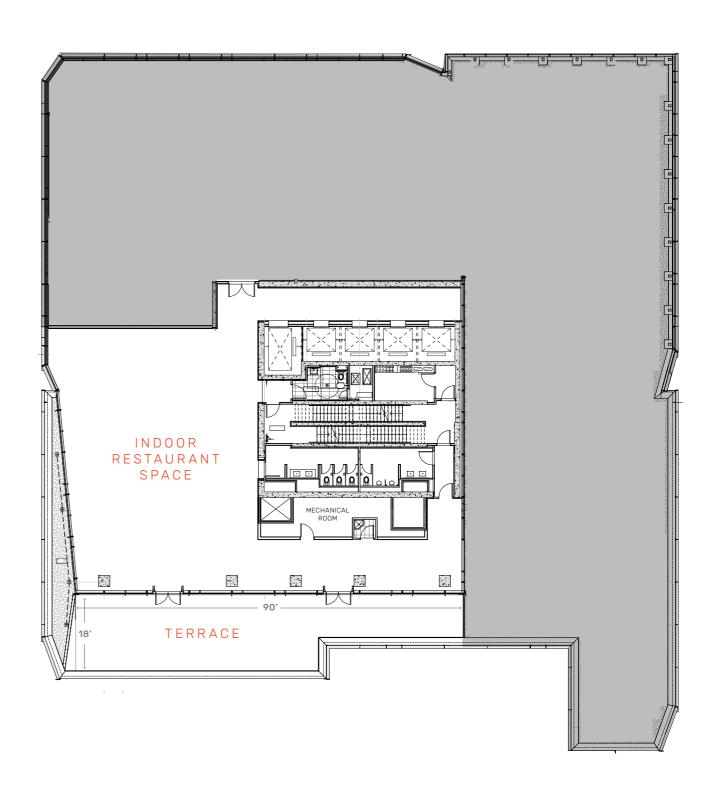

### THE EXPERIENCE

Create an **unparalleled restaurant experience on the rooftop** of the EQ Bank Tower located at 25 Ontario Street in
Toronto's thriving Downtown East business node. The 24th floor
of the building offers stunning views of the city skyline, lake
and surrounding neighbourhood.

The **4,250** sf space can be access via elevator direct from the main lobby and is surrounded by windows, bringing in sunlight during the day and city lights at night. The space also features a **1,360** sf south facing terrace that allows for a unique rooftop experience.

# THE OPPORTUNITY ROOFTOP RESTAURANT

4,250 SF

INDOOR RESTAURANT SPACE

1,360 SF

TERRACE SPACE