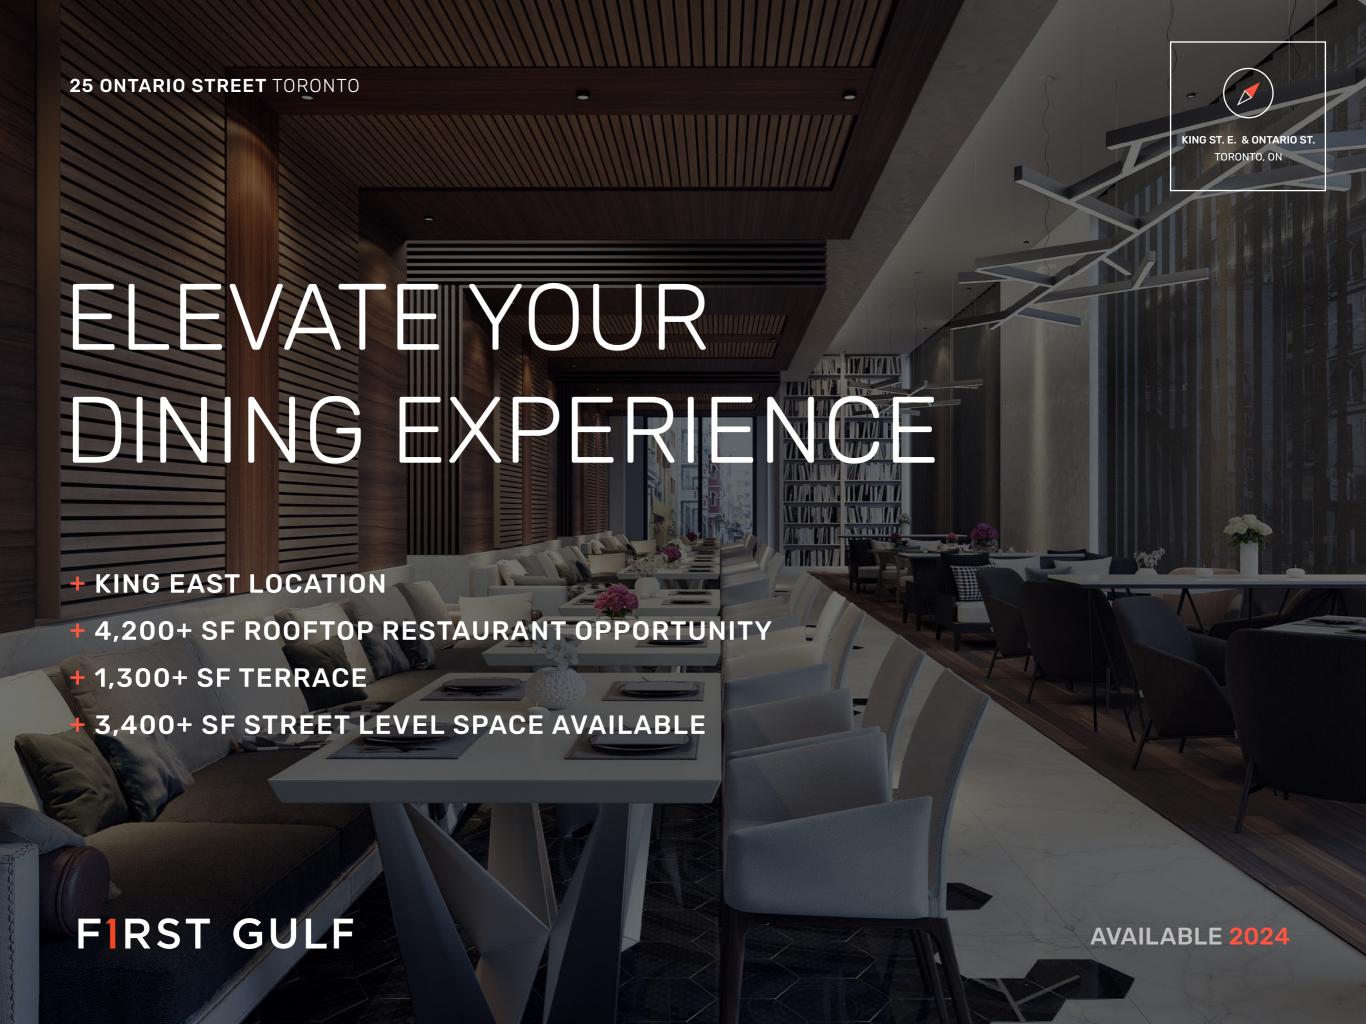

### THE EXPERIENCE

Create an **unparalleled restaurant experience on the rooftop** of the EQ Bank Tower located at 25 Ontario Street in
Toronto's thriving Downtown East business node. The 24th floor
of the building offers stunning views of the city skyline, lake
and surrounding neighbourhood.

The **4,250** sf space can be access via elevator direct from the main lobby and is surrounded by windows, bringing in sunlight during the day and city lights at night. The space also features a **1,360** sf south facing terrace that allows for a unique rooftop experience.

The **rooftop space can also be paired** with our **ground level patio and retail space.** This space **features 3,465 sf** retail space and terrace which can serve as an auxiliary location, bar or lounge for the 24th floor. **The opportunities are endless.** 

# THE OPPORTUNITY ROOFTOP RESTAURANT

4,250 SF

INDOOR RESTAURANT SPACE

1,360 SF

TERRACE SPACE