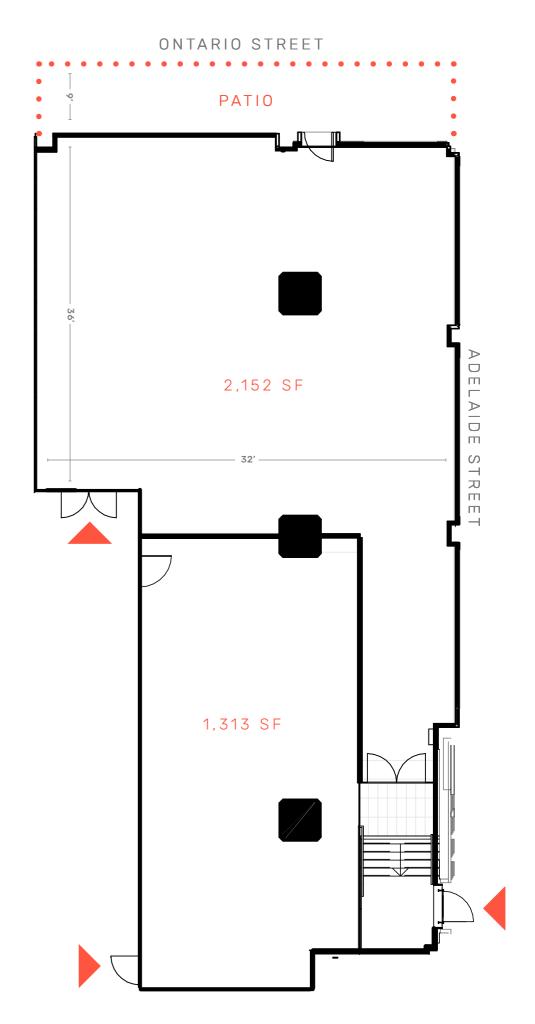

The **rooftop space can also be paired** with our **ground level patio and retail space.** This space **features 3,465 sf** retail space and terrace which can serve as an auxiliary location, bar or lounge for the 24th floor. **The opportunities are endless.** 

# THE OPPORTUNITY **GROUND FLOOR**

3,465 SF

**GROUND FLOOR RETAIL SPACE** 

±600 SF

**PATIO** 