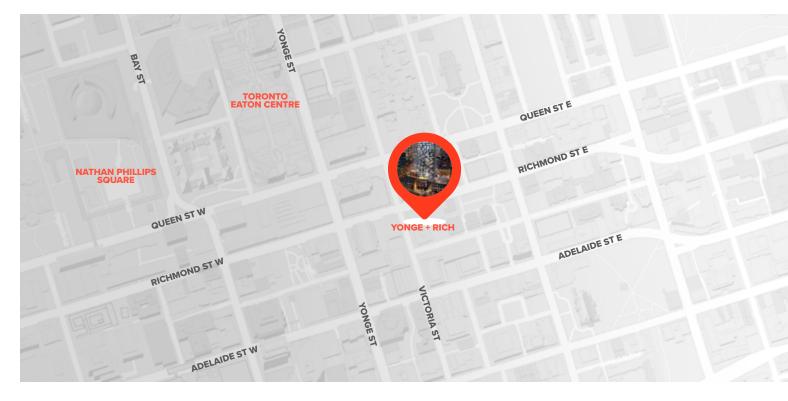

## **SPACE FROM 900 SF UP** H 3 26 FOR FOR LEASE FOR LEASE FOR LEASE

26 Lombard Street is located near Toronto's financial district, just east of vibrant Yonge Street and one block north of Adelaide Street East. One retail unit remains available in the 19th century historical building – an opportunity you don't want to miss!

Situated a short walk from excellent amenities including Toronto Eaton Centre, the Yonge Subway Line, Ryerson University, St. Michael's Hospital, great restaurants, Union Station, St. Lawrence Market, Dundas Square, and the Entertainment and Fashion Districts, this space is perfect for a range of uses including office, medical, retail, and service.