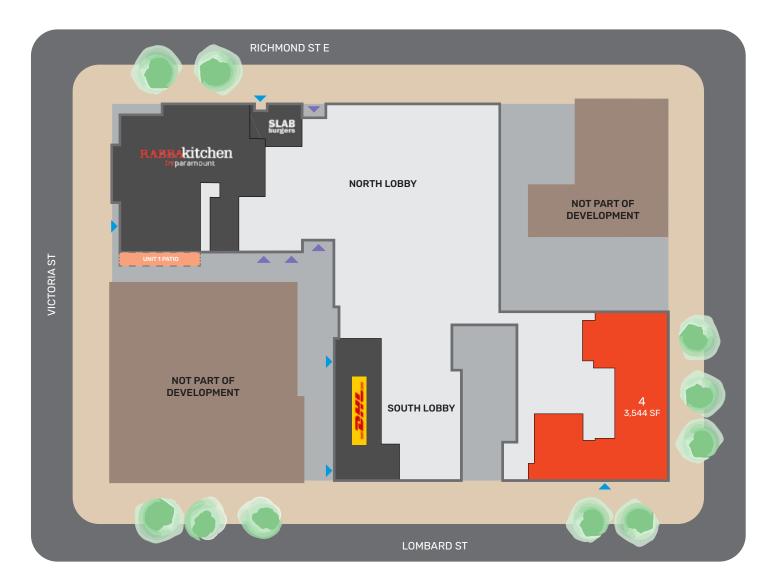

### **GROUND FLOOR PLAN**

#### **UNIT 4 PLAN**

| SIZE                 | 3,544 sf                                       |
|----------------------|------------------------------------------------|
| FRONTAGE             | 23m                                            |
| CEILING HEIGHT       | 9' 6" to finished ceiling                      |
| SANITARY INFORMATION | 100mm capped sanitary line<br>75mm capped vent |
| COOLING CAPACITY     | Up to 1 ton per 195 sf                         |
| POWER                | Up to x2 400 amps at 120/208V                  |
|                      |                                                |