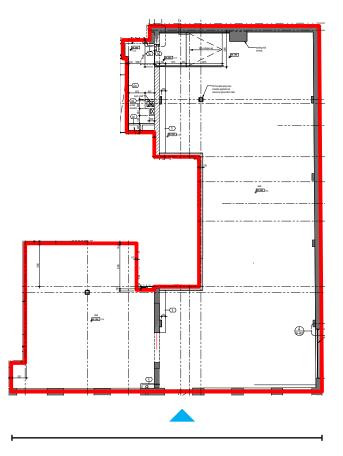

#### **UNIT 4 PLAN**

| SIZE                 | 3,544 sf                                       |
|----------------------|------------------------------------------------|
| FRONTAGE             | 23m                                            |
| CEILING HEIGHT       | 9' 6" to finished ceiling                      |
| SANITARY INFORMATION | 100mm capped sanitary line<br>75mm capped vent |
| COOLING CAPACITY     | Up to 1 ton per 195 sf                         |
| POWER                | Up to x2 400 amps at 120/208V                  |
|                      |                                                |

23m FRONTAGE

LOMBARD ST