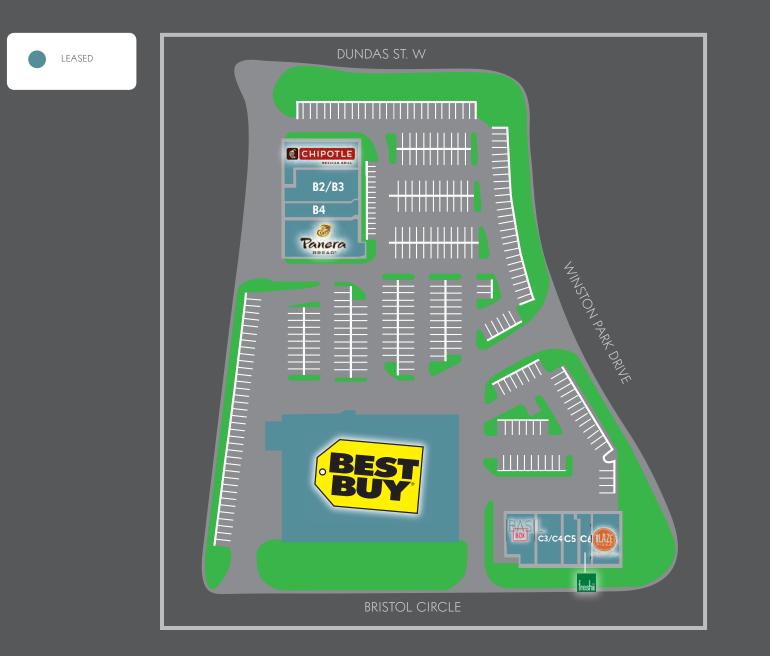

## **TENANTS:**

| UNIT  | TENANT          | AREA (SF) |
|-------|-----------------|-----------|
| А     | Best Buy        | 37,087    |
| B1    | Chipotle        | 3,000     |
| B2/B3 | Mr. Big 'N Tall | 4,270     |
| B4    | Running Room    | 1,805     |
| B5    | Panera Bread    | 4,814     |
| C1    | Basil Box       | 2,165     |
| C3/C4 | Optometrist     | 2,379     |
| C5    | Pedi N Nails    | 1,235     |
| C6    | Freshii         | 1,133     |
| C7    | Blaze Pizza     | 2,444     |
|       | TOTAL           | 60,332    |