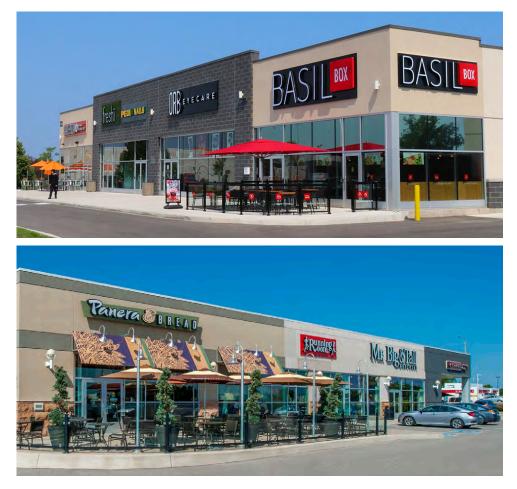

## **TENANTS:**

| UNIT  | TENANT          | AREA (SF) |
|-------|-----------------|-----------|
| А     | Best Buy        | 37,087    |
| B1    | Chipotle        | 3,000     |
| B2/B3 | Mr. Big 'N Tall | 4,270     |
| B4    | Running Room    | 1,805     |
| B5    | Panera Bread    | 4,814     |
| C1    | Basil Box       | 2,165     |
| C3/C4 | Optometrist     | 2,379     |
| C5    | Pedi N Nails    | 1,235     |
| C6    | Freshii         | 1,133     |
| C7    | Blaze Pizza     | 2,444     |
|       | TOTAL           | 60,332    |