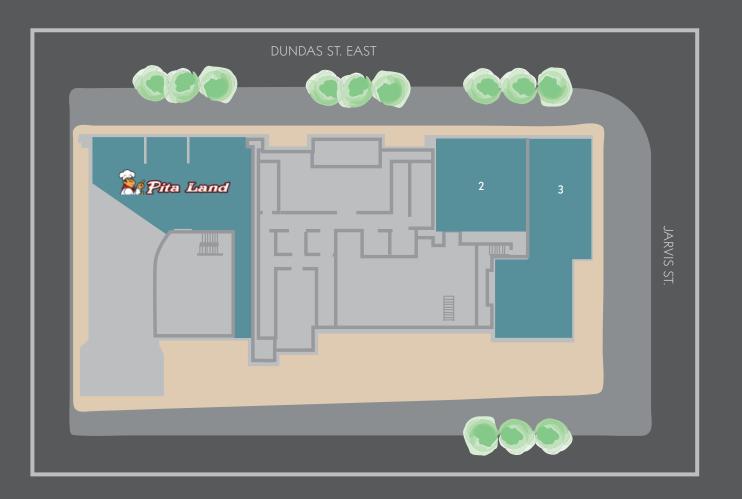

### **TENANTS:**

| UNIT | TENANT      | AREA (SF) |
|------|-------------|-----------|
|      | Pita Land   | 1,600     |
| 2    | Dentist     | 909       |
| 3    | Avenue Café | 1,794     |
|      | TOTAL:      | 4,303     |