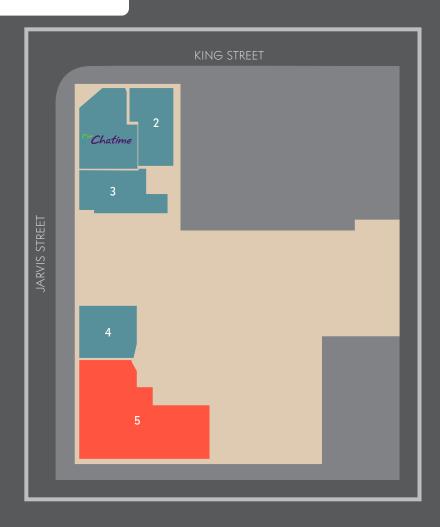

#### **TENANTS:**

| UNIT | TENANT          | AREA (SF) |
|------|-----------------|-----------|
|      | Chatime         | 1,412     |
| 2    | INS Marketplace | 1,032     |
| 3    | The Curl Bar    | 1,089     |
| 4    | Flirtations     | 963       |
| 5    | AVAILABLE       | 3,505     |
|      | TOTAL:          | 8,001     |