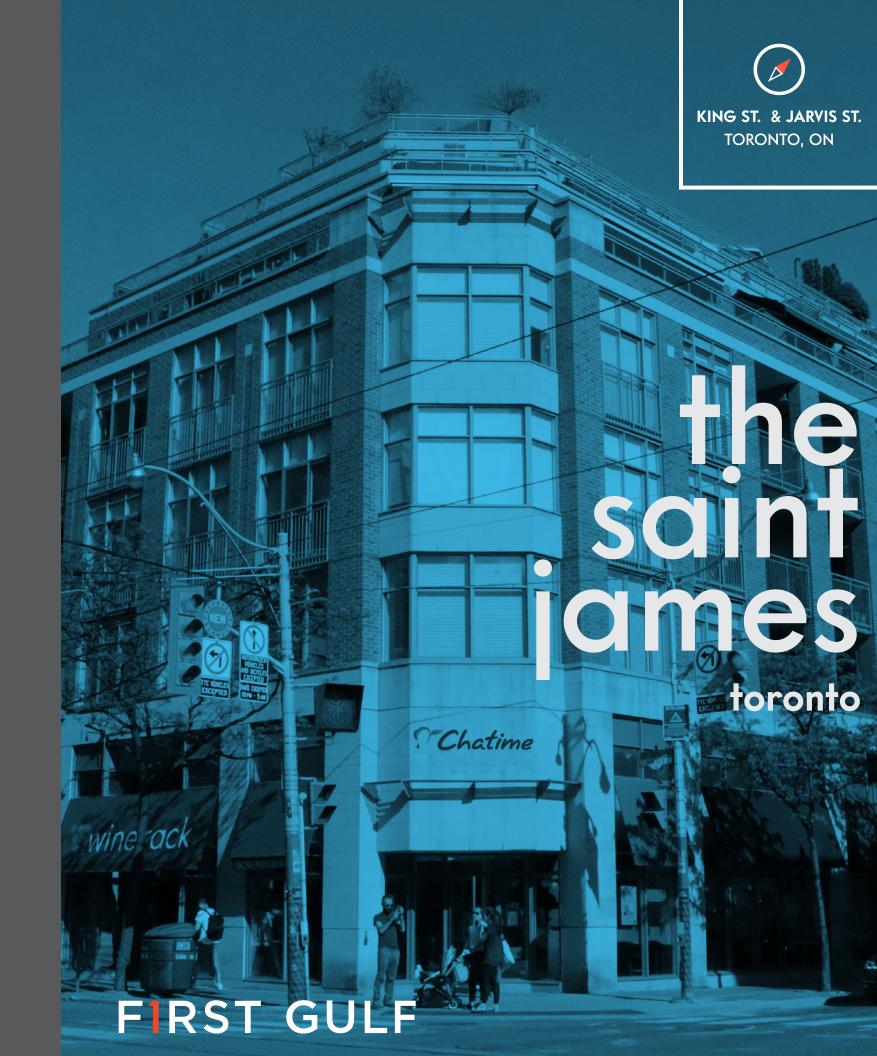

## the saint james

# Over 8,000 sf of ground floor retail space in an urban mixed-use condo.

- · Located at the southeast corner of **King St. and Jarvis St.**
- · 100 suite condo complex with ground floor retail.
- · Tenants include Chatime, Scullhouse and Wine Rack.