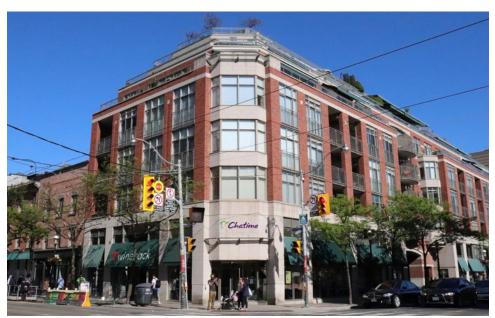

# Over 8,000 sf of ground floor retail space in an urban mixed-use condo.

- · Located at the southeast corner of **King St. and Jarvis St.**
- · 100 suite condo complex with ground floor retail.
- · Tenants include Chatime, Scullhouse and Wine Rack.